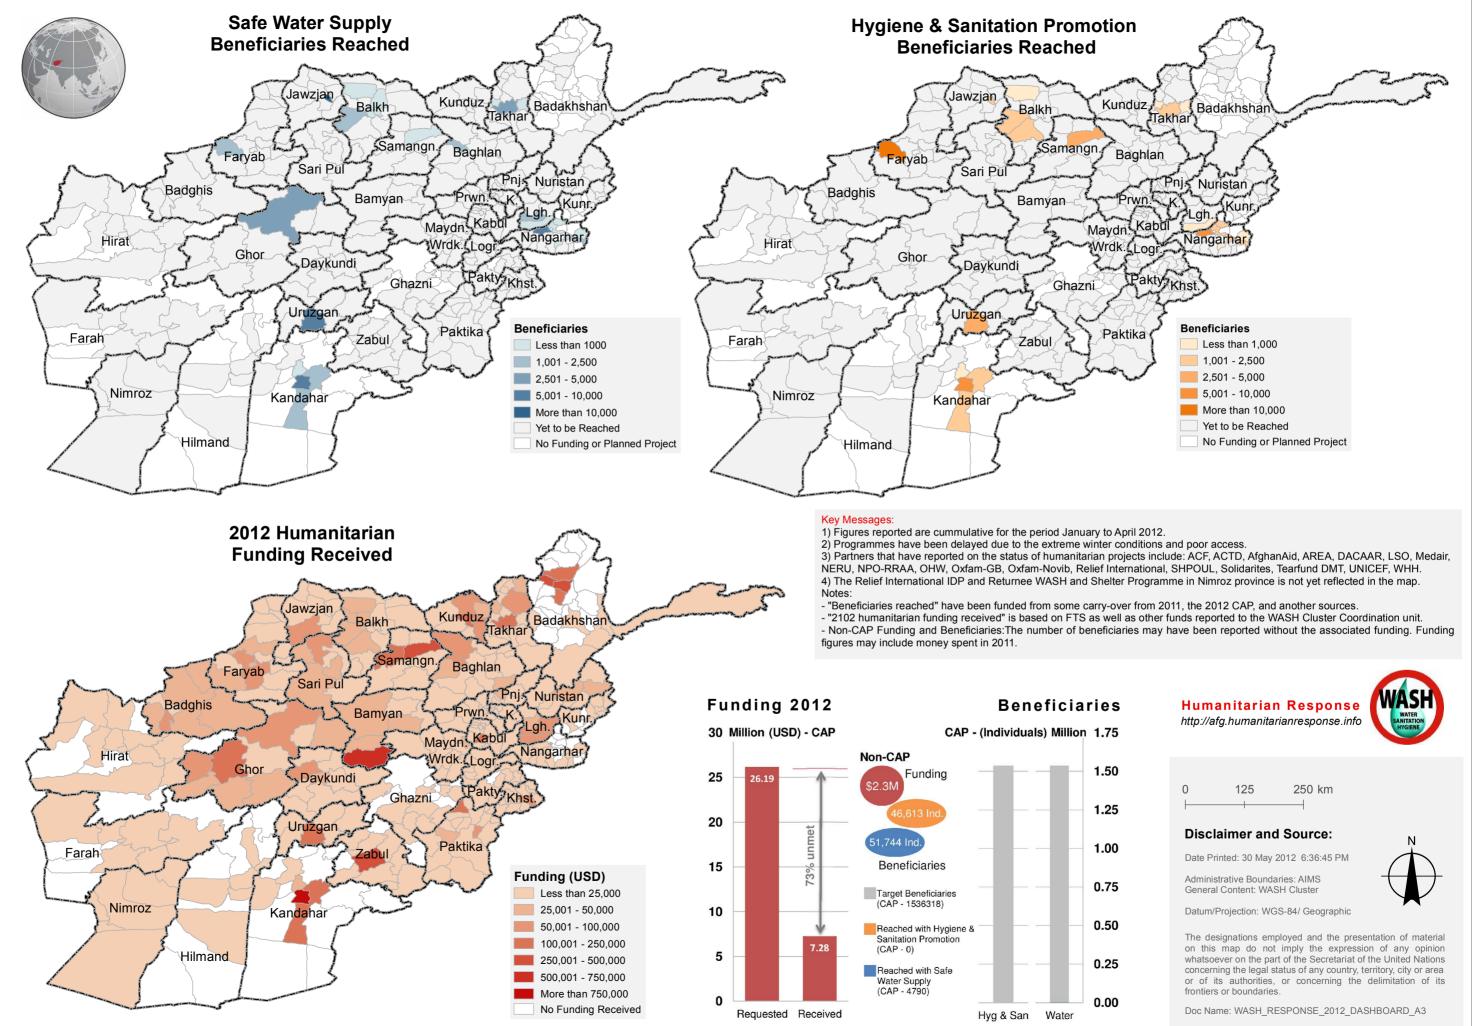

## Afghanistan Humanitarian WASH Response - January to April 2012

## WASH CLUSTER

| Humanitarian Response<br>http://afg.humanitarianresponse.info                                                                                                                                                                                                                                                                                              |  |
|------------------------------------------------------------------------------------------------------------------------------------------------------------------------------------------------------------------------------------------------------------------------------------------------------------------------------------------------------------|--|
| 0 125 250 km                                                                                                                                                                                                                                                                                                                                               |  |
| Disclaimer and Source: N                                                                                                                                                                                                                                                                                                                                   |  |
| Date Printed: 30 May 2012 6:36:45 PM                                                                                                                                                                                                                                                                                                                       |  |
| Administrative Boundaries: AIMS<br>General Content: WASH Cluster                                                                                                                                                                                                                                                                                           |  |
| Datum/Projection: WGS-84/ Geographic                                                                                                                                                                                                                                                                                                                       |  |
| The designations employed and the presentation of material<br>on this map do not imply the expression of any opinion<br>whatsoever on the part of the Secretariat of the United Nations<br>concerning the legal status of any country, territory, city or area<br>or of its authorities, or concerning the delimitation of its<br>frontiers or boundaries. |  |
| Doc Name: WASH RESPONSE 2012 DASHBOARD A3                                                                                                                                                                                                                                                                                                                  |  |